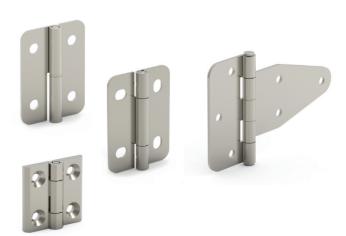

## **PRODUCTS**

- Leaf Hinges
- Lift Off Hinges

▼ Leaf Hinges (Steel)

www.essentracomponents.com/AS