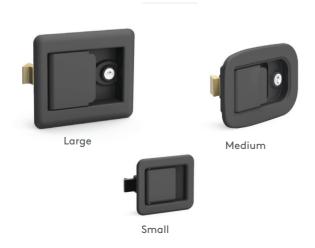

### **PRODUCTS**

- ► Push to Close Lock
- 'T' Handle Cabinet Locks
- Quarter Turn Locks
- Compression Locks

#### MAKE A DIFFERENCE WITH OUR SOLUTIONS...

#### ▼ Push to Close Locks

#### **Eco series**

Large - Steel or Stainless steel

We specialise in design and production of locks and latches for the Generator Industry. Since the generators are largely used in outdoor conditions, noise and vibration isolation have become more and more important. Another essential requirement is the sealing performance of the generator door in outdoor conditions. We have many types of heavy duty paddle locks and compression latches to meet these requirements. These locks and latches also have improved security and corrosion performances made from plastic, steel or stainless steel materials.