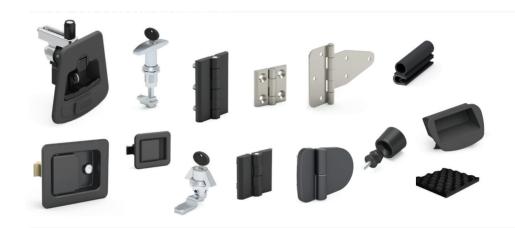

### **PRODUCTS**

- ► Push to Close Lock
- 'T' Handle Cabinet Locks
- Quarter Turn Locks
- Compression Locks

## **PRODUCTS**

- Leaf Hinges
- Lift Off Hinges

#### MAKE A DIFFERENCE WITH OUR SOLUTIONS...

▼ Leaf Hinges (zamak)

We have a very wide variety of hinges suitable for the generator industry where aesthetics are as important as performance. Generators are often used in outdoor conditions, as a result corrosion protection and security performance of hinges must be considered.

### **PRODUCTS**

- Acoustic Sponges
- Gaskets
- Handles
- Door Holdbacks
- Eyebolts

#### MAKE A DIFFERENCE WITH OUR SOLUTIONS...

Handles

Gaskets

Door Holdbacks

Eyebolts

- > Economic
- > Ergonomic
- > Aesthetic

SOLUTIONS....

REQUEST OUR ACCESS SOLUTION CATALOGUE FOR ALL PRODUCTS