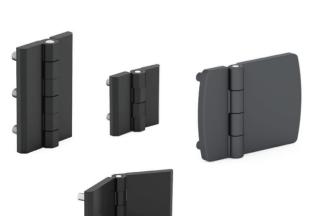

## **PRODUCTS**

- Leaf Hinges
- Lift Off Hinges

#### MAKE A DIFFERENCE WITH OUR SOLUTIONS...

▼ Leaf Hinges (zamak)

We have a very wide variety of hinges suitable for the generator industry where aesthetics are as important as performance. Generators are often used in outdoor conditions, as a result corrosion protection and security performance of hinges must be considered.