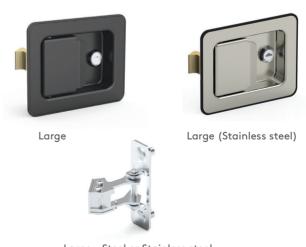

#### **Eco series**

Large - Steel or Stainless steel

We specialise in design and production of locks and latches for the Generator Industry. Since the generators are largely used in outdoor conditions, noise and vibration isolation have become more and more important. Another essential requirement is the sealing performance of the generator door in outdoor conditions. We have many types of heavy duty paddle locks and compression latches to meet these requirements. These locks and latches also have improved security and corrosion performances made from plastic, steel or stainless steel materials.