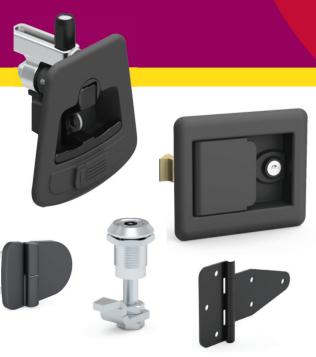

### **PRODUCTS**

- ► Push to Close Lock
- 'T' Handle Cabinet Locks
- Quarter Turn Locks
- Compression Locks

#### MAKE A DIFFERENCE WITH OUR SOLUTIONS...

#### ▼ Push to Close Locks

#### **Eco series**

Large - Steel or Stainless steel

We specialise in design and production of locks and latches for the Generator Industry. Since the generators are largely used in outdoor conditions, noise and vibration isolation have become more and more important. Another essential requirement is the sealing performance of the generator door in outdoor conditions. We have many types of heavy duty paddle locks and compression latches to meet these requirements. These locks and latches also have improved security and corrosion performances made from plastic, steel or stainless steel materials.