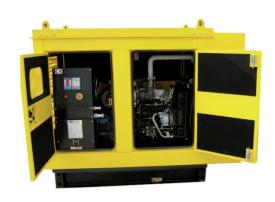

#### **Eco series**

Large - Steel or Stainless steel

We specialise in design and production of locks and latches for the Generator Industry. Since the generators are largely used in outdoor conditions, noise and vibration isolation have become more and more important. Another essential requirement is the sealing performance of the generator door in outdoor conditions. We have many types of heavy duty paddle locks and compression latches to meet these requirements. These locks and latches also have improved security and corrosion performances made from plastic, steel or stainless steel materials.