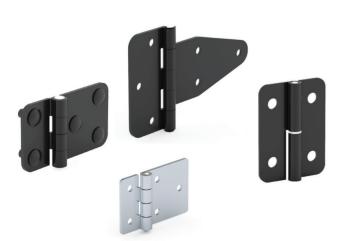

## **PRODUCTS**

- Leaf Hinges
- Lift Off Hinges

#### MAKE A DIFFERENCE WITH OUR SOLUTIONS...

▼ Leaf Hinges (zamak)

We have a very wide variety of hinges suitable for the generator industry where aesthetics are as important as performance. Generators are often used in outdoor conditions, as a result corrosion protection and security performance of hinges must be considered.

▼ Leaf Hinges (Steel)

www.essentracomponents.com/AS