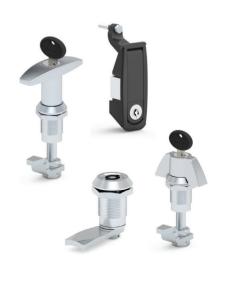

### **PRODUCTS**

- ► Push to Close Lock
- 'T' Handle Cabinet Locks
- Quarter Turn Locks
- Compression Locks

#### ▼ Push to Close Locks

#### **Eco series**

Large - Steel or Stainless steel

We specialise in design and production of locks and latches for the Generator Industry. Since the generators are largely used in outdoor conditions, noise and vibration isolation have become more and more important. Another essential requirement is the sealing performance of the generator door in outdoor conditions. We have many types of heavy duty paddle locks and compression latches to meet these requirements. These locks and latches also have improved security and corrosion performances made from plastic, steel or stainless steel materials.