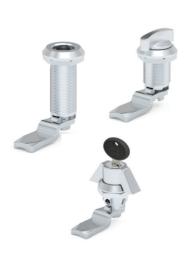

### **PRODUCTS**

- ► Push to Close Lock
- 'T' Handle Cabinet Locks
- Quarter Turn Locks
- Compression Locks

#### ▼ Push to Close Locks

#### **Eco series**

Large - Steel or Stainless steel

We specialise in design and production of locks and latches for the Generator Industry. Since the generators are largely used in outdoor conditions, noise and vibration isolation have become more and more important. Another essential requirement is the sealing performance of the generator door in outdoor conditions. We have many types of heavy duty paddle locks and compression latches to meet these requirements. These locks and latches also have improved security and corrosion performances made from plastic, steel or stainless steel materials.