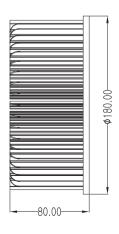

#### 100W Heat Sink Dimensions:

### **Product Information:**

Model Number: DG180-100-001 Cooling Surface(mm²): 396661

Thermal Resistance(℃/W): 0.30~0.50

Weight: 1.1 kgs/2.4 lbs

Dimension (mm): ∮180X80

Cooling Performance (lm): 9600~12000