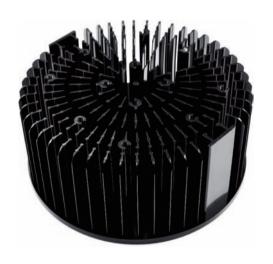

### **Product Information:**

Model Number: DG180-100-001 Cooling Surface(mm²): 396661

Thermal Resistance(℃/W): 0.30~0.50

Weight: 1.1 kgs/2.4 lbs

Dimension (mm): ∮180X80

Cooling Performance (lm): 9600~12000

Dissipated Power (W): 80~100

Material: AL1070

Surface Treatment Options: Anodized Black or Clear; Electrophoresis Black