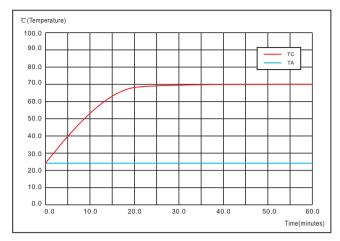

# Temperature Rise Curve :

| Model<br>Number | LED Power<br>(W) | Ambient<br>Temperature<br>Ta (°C) | Heat Sink<br>Temperature<br>Tc (°C) | Temperature<br>Rise<br>△T (°C) | Thermal<br>resistance<br>Rca (°C/W) | Angle of LED<br>Simulator |
|-----------------|------------------|-----------------------------------|-------------------------------------|--------------------------------|-------------------------------------|---------------------------|
| DG180-100-001   | 100              | 25                                | 70                                  | 45                             | 0.45                                | 90°                       |