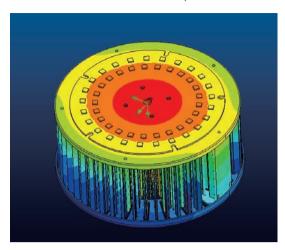

## Heat Dissipation Simulation:

Simulation under SMT Chip Model# 3030

Power = 100W: Ta=25 Tc=70  $\triangle$ T=45 Rca=0.45 $^{\circ}$ C/W