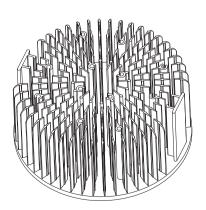

70 Made by Cold-Forging Techniques much better than Conventional Extrusion or Die-Casting Techniques; Superior Thermal Conductivity - 238W/(m\*K)
- Flexible Adaption with Multiple Choices of SMD LED Modules 3030 and etc
- Advanced Surface Treatment & Custom Color Options: Anodized Black or Clear; Electrophoresis Black
- Great Varieties of Applications: High Bay Light, Down Light, Flood Light, Street Light, Grow, Light, etc

### **Product Information:**

Model Number: DG180-100-001 Cooling Surface(mm²): 396661

Thermal Resistance(℃/W): 0.30~0.50

Weight: 1.1 kgs/2.4 lbs

Dimension (mm): ∮180X80

Cooling Performance (lm): 9600~12000

Dissipated Power (W): 80~100

Material: AL1070

Surface Treatment Options: Anodized Black or Clear; Electrophoresis Black

#### 100W Heat Sink Dimensions:







## Heat Dissipation Simulation:

Simulation under SMT Chip Model# 3030



Power = 100W: Ta=25 Tc=70  $\triangle$ T=45 Rca=0.45 $^{\circ}$ C/W

# Temperature Rise Curve :



| Model<br>Number | LED Power<br>(W) | Ambient<br>Temperature<br>Ta (°C) | Heat Sink<br>Temperature<br>Tc (°C) | Temperature<br>Rise<br>△T (°C) | Thermal<br>resistance<br>Rca (°C/W) | Angle of LED<br>Simulator |
|-----------------|------------------|-----------------------------------|-------------------------------------|--------------------------------|-------------------------------------|---------------------------|
| DG180-100-001   | 100              | 25                                | 70                                  | 45                             | 0.45                                | 90°