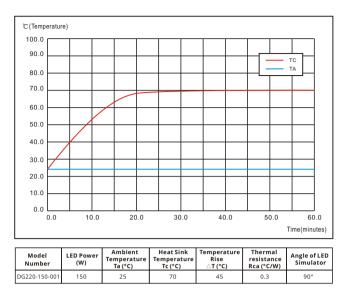

#### Temperature Rise Curve :

## Heat Dissipation Simulation :

Simulation under SMT Chip Model# 3030

Power = 150W: Ta=25 Tc=70 △T=45 Rca=0.3℃/W