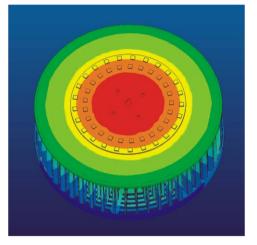

## Heat Dissipation Simulation :

Simulation under SMT Chip Model# 3030

Power = 150W: Ta=25 Tc=70 △T=45 Rca=0.3℃/W