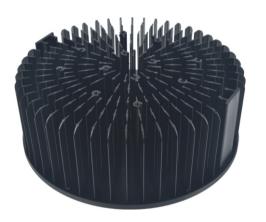

#### **Product Information** :

Model Number: DG220-150-001 Cooling Surface(mm<sup>2</sup>) : 524008 Thermal Resistance(°C/W): 0.20~0.40 Weight: 1.44 kgs/3.14 lbs Dimension (mm): ∮220X80 Cooling Performance (lm): 14400~18000 Dissipated Power (W): 120~150 Material: AL1070

Surface Treatment Options: Anodized Black or Clear; Electrophoresis Black