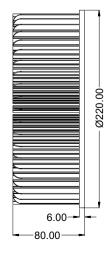

#### 150W Heat Sink Dimensions:

#### **Product Information** :

Model Number: DG220-150-001 Cooling Surface(mm<sup>2</sup>) : 524008 Thermal Resistance(°C/W): 0.20~0.40 Weight: 1.44 kgs/3.14 lbs Dimension (mm): ∮220X80 Cooling Performance (lm): 14400~18000 Dissipated Power (W): 120~150 Material: AL1070