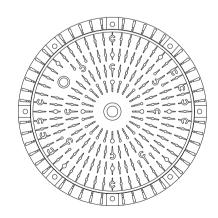

## Heat Dissipation Simulation:

Simulation under SMT Chip Model# 3030

Power =180W: Ta=25 Tc=80 △T=55 Rca=0.3°C/W

# Temperature Rise Curve :

| Model<br>Number | LED Power<br>(W) | Ambient<br>Temperature<br>Ta (°C) | Heat Sink<br>Temperature<br>Tc (°C) | Temperature<br>Rise<br>△T (°C) | Thermal<br>resistance<br>Rca (°C/W) | Angle of LED<br>Simulator |
|-----------------|------------------|-----------------------------------|-------------------------------------|--------------------------------|-------------------------------------|---------------------------|
| DG240-150-001   | 180              | 25                                | 80                                  | 55                             | 0.3                                 | 90°                       |