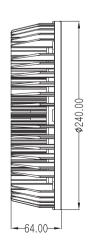

#### 180W Heat Sink Dimensions:

#### Product Information:

Model Number: DG240-150-001 Cooling Surface(mm²): 430749

Thermal Resistance( $^{\circ}$ C/W): 0.18~0.40

Weight: 1.3 kgs/2.84 lbs

Dimension (mm): ∮240X64

Cooling Performance (lm): 18000~21600