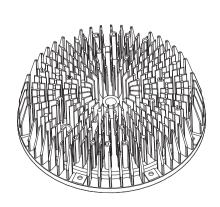

ld-Forging Techniques much better than Conventional Extrusion or Die-Casting Techniques; Superior Thermal Conductivity - 238W/(m\*K)
- Flexible Adaption with Multiple Choices of SMD LED Modules 3030 and etc
- Advanced Surface Treatment & Custom Color Options:
  Anodized Black or Clear; Electrophoresis Black
- Great Varieties of Applications: High Bay Light, Down Light, Flood Light, Street Light, Grow Light, etc

#### Product Information:

Model Number: DG240-150-001 Cooling Surface(mm²): 430749

Thermal Resistance( $^{\circ}$ C/W): 0.18~0.40

Weight: 1.3 kgs/2.84 lbs

Dimension (mm): ∮240X64

Cooling Performance (lm): 18000~21600

Dissipated Power (W): 150~180

Material: AL1070

Surface Treatment Options: Anodized Black or Clear; Electrophoresis Black

#### 180W Heat Sink Dimensions:







## Heat Dissipation Simulation:

Simulation under SMT Chip Model# 3030



Power =180W: Ta=25 Tc=80 △T=55 Rca=0.3°C/W

# Temperature Rise Curve :



| Model<br>Number | LED Power<br>(W) | Ambient<br>Temperature<br>Ta (°C) | Heat Sink<br>Temperature<br>Tc (°C) | Temperature<br>Rise<br>△T (°C) | Thermal<br>resistance<br>Rca (°C/W) | Angle of LED<br>Simulator |
|-----------------|------------------|-----------------------------------|-------------------------------------|--------------------------------|-------------------------------------|---------------------------|
| DG240-150-001   | 180              | 25                                | 80                                  | 55                             | 0.3                                 | 90°                       |

## Applicatio