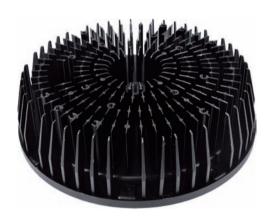

#### Product Information:

Model Number: DG240-150-001 Cooling Surface(mm²): 430749

Thermal Resistance( $^{\circ}$ C/W): 0.18~0.40

Weight: 1.3 kgs/2.84 lbs

Dimension (mm): ∮240X64

Cooling Performance (lm): 18000~21600

Dissipated Power (W): 150~180

Material: AL1070

Surface Treatment Options: Anodized Black or Clear; Electrophoresis Black