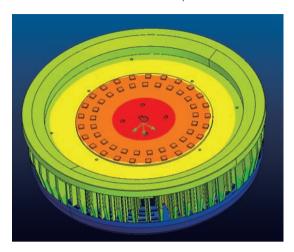

## Heat Dissipation Simulation:

Simulation under SMT Chip Model# 3030

Power =180W: Ta=25 Tc=80 △T=55 Rca=0.3°C/W