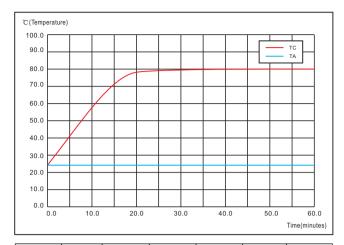

# Temperature Rise Curve :

| Model<br>Number | LED Power<br>(W) | Ambient<br>Temperature<br>Ta (°C) | Heat Sink<br>Temperature<br>Tc (°C) | Temperature<br>Rise<br>△T (°C) | Thermal<br>resistance<br>Rca (°C/W) | Angle of LED<br>Simulator |
|-----------------|------------------|-----------------------------------|-------------------------------------|--------------------------------|-------------------------------------|---------------------------|
| DG240-150-001   | 180              | 25                                | 80                                  | 55                             | 0.3                                 | 90°                       |