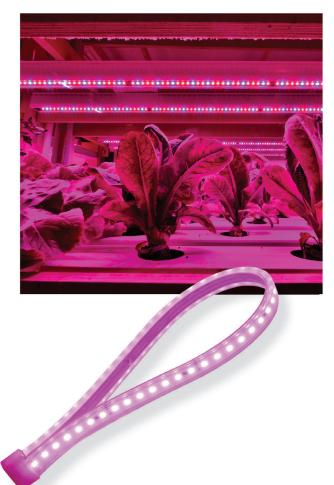

## Stimulated Plant Growth with Horticulture LEDs

American Bright is the first to market an efficient indoor and outdoor flexible IP67 weatherproof horticulture lighting solution. With variable length options in DC and AC voltage, your greenhouse can deliver high efficiency in both vertical and horizontal applications.

- Flexible Horticulture AC and DC LED Rope Light
- Waterproof IP67 protection
- Built with specifically designed LEDs, delivering the perfect wavelength spectrum for different stages of plant growth
- Available in 120V/230V AC (UL pending) and 24V DC
- 98 ft (240VAC Max Length), 65 ft (120VAC Max length), 10 ft (DC Max Length)
- 110° angle for uniform light distribution