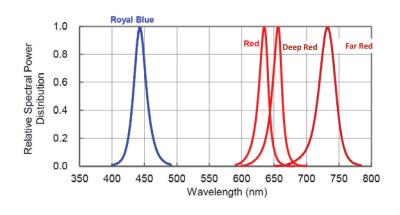

## **Product Specification:**

| LED Type         | LED Qty (ft) | Rated Power (W/ft) | PPF (μmol/s)/ft |
|------------------|--------------|--------------------|-----------------|
| Blue (450nm)     | 30           | 36                 | 8.1             |
| Red (623nm)      | 30           | 36                 | 4.7             |
| Deep Red (660nm) | 30           | 36                 | 5.4             |
| Far Red (730nm)  | 30           | 36                 | *               |

<sup>\*</sup> Far Red is partial beyond PAR (400-700nm) and the PPF value is not available.

<sup>\*\*</sup> American Bright is able to provide the multiple-wavelength LED combination recipe.