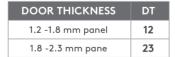

Right

| DOOR THICKNESS    | DT |
|-------------------|----|
| 1.2 -1.8 mm panel | 12 |
| 1.8 -2.3 mm pane  | 23 |

| DOOR DIRECTION |     |  |  |  |  |  |  |
|----------------|-----|--|--|--|--|--|--|
| Right hand     | 001 |  |  |  |  |  |  |
| Left hand      | 002 |  |  |  |  |  |  |