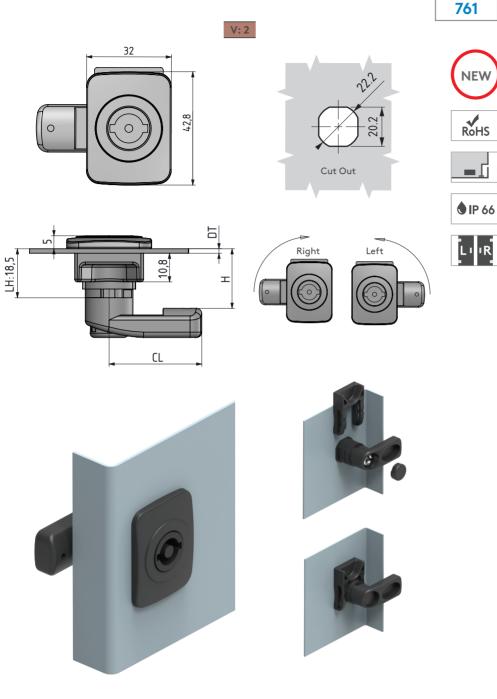

## QUARTER TURN – EASY FIXING

761

**♦ IP 66** 

LH:18,5

ェ

10,8

Left

- Applicable on different panel thicknesses
- Various driver options are possible
- Standard cut out

## QUARTER TURN – EASY FIXING

- Easy assembly by plastic clips
- Applicable on different panel thicknesses
- Various driver options are possible
- Logo application upon request
- Standard cut out

MATERIAL

Right

| DOOR THICKNESS    | DT |
|-------------------|----|
| 1.2 -1.8 mm panel | 12 |
| 1.8 -2.3 mm pane  | 23 |

| DOOR DIRECTION |     |  |  |  |  |  |  |
|----------------|-----|--|--|--|--|--|--|
| Right hand     | 001 |  |  |  |  |  |  |
| Left hand      | 002 |  |  |  |  |  |  |