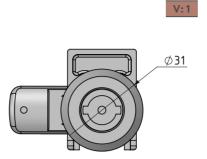

## QUARTER TURN – EASY FIXING

761

**♦ IP 66** 

LH:18,5

ェ

10,8

Left

- Applicable on different panel thicknesses
- Various driver options are possible
- Standard cut out

## QUARTER TURN – EASY FIXING

- Easy assembly by plastic clips
- Applicable on different panel thicknesses
- Various driver options are possible
- Logo application upon request
- Standard cut out

MATERIAL