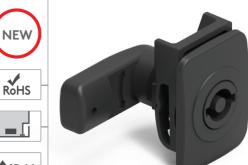

## QUARTER TURN – EASY FIXING

761

**♦ IP 66** 

LH:18,5

ェ

10,8

Left

- Applicable on different panel thicknesses
- Various driver options are possible
- Standard cut out

MATERIAL

HOUSING: Polyamide DIN-EN ISO

1043-1 PA6 GFR 30

DRIVER: Plastic or zamak CAM: Plastic or steel

320.02.221 **BOLT COVER** (For grounding)

• Can order separately (only for plastic cams)

Note: For different colors please contact Essentra

## QUARTER TURN – EASY FIXING

- Easy assembly by plastic clips
- Applicable on different panel thicknesses
- Various driver options are possible
- Logo application upon request
- Standard cut out

MATERIAL

HOUSING: Polyamide DIN-EN ISO 1043-1 PA6 GFR 30

DRIVER: Plastic or zamak CAM: Plastic or steel

320.02.221 **BOLT COVER** (For grounding)

• Can order separately (only for plastic cams)

| DOOR DIR   | ECTION |
|------------|--------|
| Right hand | 001    |
| Left hand  | 002    |