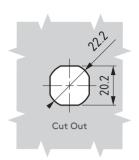

## QUARTER TURN – EASY FIXING

761

**♦ IP 66** 

LH:18,5

ェ

10,8

Left

- Applicable on different panel thicknesses
- Various driver options are possible
- Standard cut out

## QUARTER TURN – EASY FIXING

- Easy assembly by plastic clips
- Applicable on different panel thicknesses
- Various driver options are possible
- Logo application upon request
- Standard cut out

MATERIAL