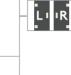

## QUARTER TURN – EASY FIXING

761

**♦ IP 66** 

LH:18,5

ェ

10,8

Left

- Applicable on different panel thicknesses
- Various driver options are possible
- Standard cut out

Right

| DOOR THICKNESS    | DT |
|-------------------|----|
| 1.2 -1.8 mm panel | 12 |
| 1.8 -2.3 mm pane  | 23 |

| DOOR DIRECTION |     |  |  |  |  |  |  |
|----------------|-----|--|--|--|--|--|--|
| Right hand     | 001 |  |  |  |  |  |  |
| Left hand      | 002 |  |  |  |  |  |  |