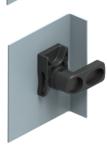

Right

| DOOR THICKNESS    | DT |
|-------------------|----|
| 1.2 -1.8 mm panel | 12 |
| 1.8 -2.3 mm pane  | 23 |

| DOOR DIRECTION |     |  |  |  |  |  |  |
|----------------|-----|--|--|--|--|--|--|
| Right hand     | 001 |  |  |  |  |  |  |
| Left hand      | 002 |  |  |  |  |  |  |