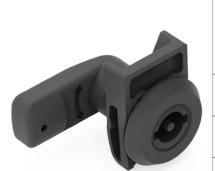

## QUARTER TURN – EASY FIXING

761

**♦ IP 66** 

LH:18,5

ェ

10,8

Left

- Applicable on different panel thicknesses
- Various driver options are possible
- Standard cut out

## QUARTER TURN – EASY FIXING

- Easy assembly by plastic clips
- Applicable on different panel thicknesses
- Various driver options are possible
- Logo application upon request
- Standard cut out

MATERIAL