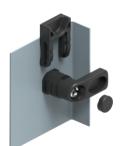

Right

| DOOR THICKNESS    | DT |
|-------------------|----|
| 1.2 -1.8 mm panel | 12 |
| 1.8 -2.3 mm pane  | 23 |

| DOOR DIRECTION |     |  |  |  |  |  |  |
|----------------|-----|--|--|--|--|--|--|
| Right hand     | 001 |  |  |  |  |  |  |
| Left hand      | 002 |  |  |  |  |  |  |