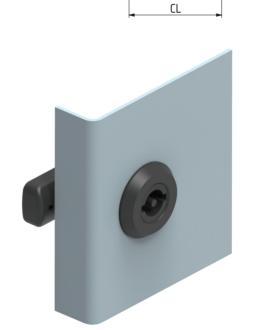

## QUARTER TURN – EASY FIXING

761

**♦ IP 66** 

LH:18,5

ェ

10,8

Left

- Applicable on different panel thicknesses
- Various driver options are possible
- Standard cut out

## QUARTER TURN – EASY FIXING

- Easy assembly by plastic clips
- Applicable on different panel thicknesses
- Various driver options are possible
- Logo application upon request
- Standard cut out

MATERIAL