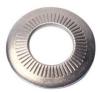

### ERM type locknut - all metal, dual slotted + spring washer

- Superior resistance to Vibration, Extreme Temperatures and Corrosion
- Disc Spring Washer helps maintain bolt tension
- Designed for Bolted Joints Subjected to Dynamic Loads
- Prevailing torque Guaranteed by ISO 2320
- IMPERIAL & METRIC Threads
- Steel Gr.5/8, AISI 304 & 316L