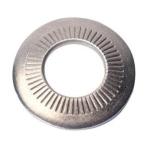

## ESL type locknut- all metal, dual slotted

- Superior resistance to Vibration, Extreme Temperatures and Corrosion
- Ensures easy installations with NO GALLING
- Prevailing torque Guaranteed by ISO 2320
- IMPERIAL & METRIC Threads
- Steel Gr.5/8/10, AISI 304 & 316L, Specials
- Special Across Flats & Height Available