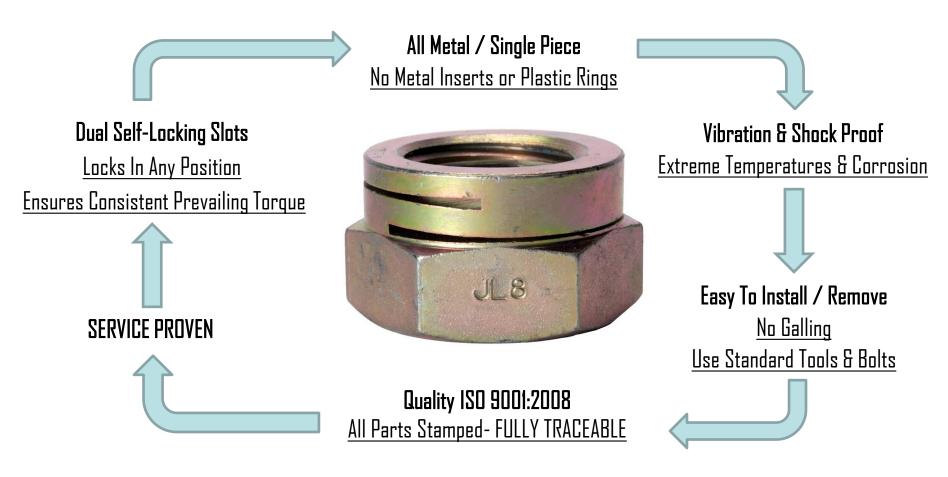

### Advantages - Dual Slotted Self-Locking Nuts

## ESL type locknut- all metal, dual slotted

- Superior resistance to Vibration, Extreme Temperatures and Corrosion
- Ensures easy installations with NO GALLING
- Prevailing torque Guaranteed by ISO 2320
- IMPERIAL & METRIC Threads
- Steel Gr.5/8/10, AISI 304 & 316L, Specials
- Special Across Flats & Height Available

### ERM type locknut - all metal, dual slotted + spring washer

- Superior resistance to Vibration, Extreme Temperatures and Corrosion
- Disc Spring Washer helps maintain bolt tension
- Designed for Bolted Joints Subjected to Dynamic Loads
- Prevailing torque Guaranteed by ISO 2320
- IMPERIAL & METRIC Threads
- Steel Gr.5/8, AISI 304 & 316L