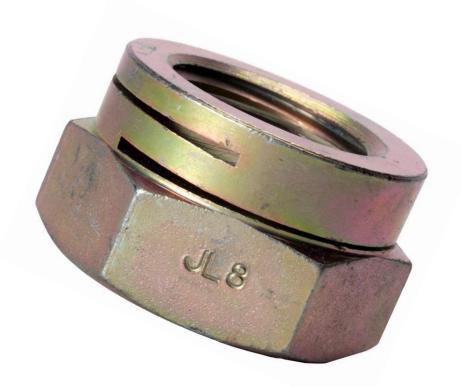

## ESL type locknut- all metal, dual slotted

- Superior resistance to Vibration, Extreme Temperatures and Corrosion
- Ensures easy installations with NO GALLING
- Prevailing torque Guaranteed by ISO 2320
- IMPERIAL & METRIC Threads
- Steel Gr.5/8/10, AISI 304 & 316L, Specials
- Special Across Flats & Height Available