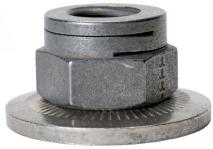

### ERM type locknut - all metal, dual slotted + spring washer

- Superior resistance to Vibration, Extreme Temperatures and Corrosion
- Disc Spring Washer helps maintain bolt tension
- Designed for Bolted Joints Subjected to Dynamic Loads
- Prevailing torque Guaranteed by ISO 2320
- IMPERIAL & METRIC Threads
- Steel Gr.5/8, AISI 304 & 316L