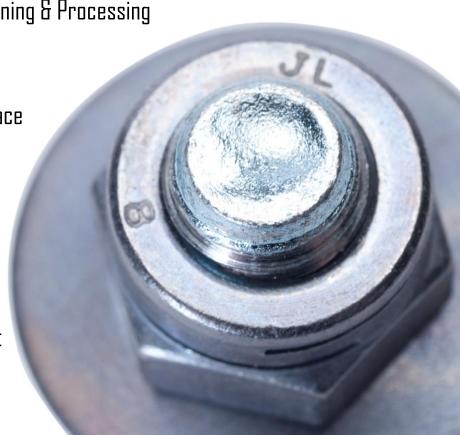

# J.Lanfranco Fastener Systems Inc. Locknuts For Critical Bolted Joints

Stainless Steel Bolting Solutions

- Eliminates Galling in Stainless Steel Assemblies
- Unique Factory Applied Anti-Galling Treatment
- Coupled w/Dual Locking Slots Ensures No Seize Ups
  - Guaranteed Friction Coefficient (0,15 +/- 0.03)
    - Eliminate Anti-seize Pastes & Greases
      - Designed For Precision Bolting

### Industries Served

OIL & GAS- Compression

Mining & Processing

Military / Aerospace

Energy- Hydro / Wind / Nuclear

Transportation- Metros / High Speed / Freight

Reduce Downtime Today! Contact Us For Samples & Data