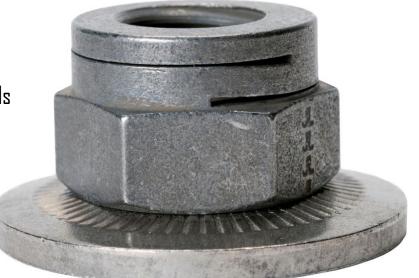

### ERM type locknut - all metal, dual slotted + spring washer

- Superior resistance to Vibration, Extreme Temperatures and Corrosion
- Disc Spring Washer helps maintain bolt tension
- Designed for Bolted Joints Subjected to Dynamic Loads
- Prevailing torque Guaranteed by ISO 2320
- IMPERIAL & METRIC Threads
- Steel Gr.5/8, AISI 304 & 316L