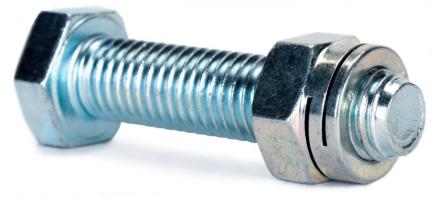

**Locknuts For Critical Bolted Joints** 

#### **Locknuts For Critical Bolted Joints**



## Security Fastener Manufacturer of Choice

- Proven Products Tailored to meet the Specific Needs of Industry for Over 35 Years.
- ISO 9001:2008 Certified Factory: Fully Traceable Products.

- Continuous R&D through Dedicated Engineering
- Short Fabrication Times
   Low MOQ's
   Prototyping



#### **Locknuts For Critical Bolted Joints**



#### Locknuts for Critical Bolted Joints & More!

- All Metal Locknuts- Dual Slotted.
- Locknut + Captive Disc Spring Washer
- Modular Fixtures





Metric Specialty Washers

Self-Locking Inserts

Parts To Plan





**Locknuts For Critical Bolted Joints** 



### Advantages - Dual Slotted Self-Locking Nuts



#### **Locknuts For Critical Bolted Joints**



## ESL type locknut- all metal, dual slotted

- Superior resistance to Vibration, Extreme Temperatures and Corrosion
- Ensures easy installations with NO GALLING
- Prevailing torque Guaranteed by ISO 2320
- IMPERIAL & METRIC Threads
- Steel Gr.5/8/10, AISI 304 & 316L, Specials
- Special Across Flats & Height Available



#### **Locknuts For Critical Bolted Joints**



### ERM type locknut