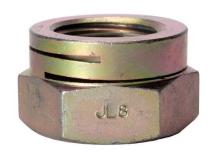

## ESL type locknut- all metal, dual slotted

- Superior resistance to Vibration, Extreme Temperatures and Corrosion
- Ensures easy installations with NO GALLING
- Prevailing torque Guaranteed by ISO 2320
- IMPERIAL & METRIC Threads
- Steel Gr.5/8/10, AISI 304 & 316L, Specials
- Special Across Flats & Height Available