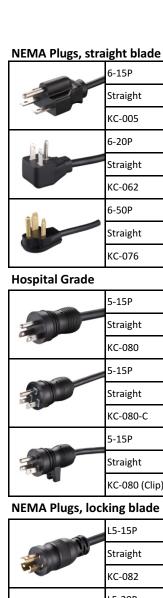

|        | 07      | Straight    |  |  |  |  |  |  |
|--------|---------|-------------|--|--|--|--|--|--|
|        |         | KC-002A     |  |  |  |  |  |  |
| Notes  |         |             |  |  |  |  |  |  |
|        |         |             |  |  |  |  |  |  |
|        |         |             |  |  |  |  |  |  |
|        |         |             |  |  |  |  |  |  |
|        |         |             |  |  |  |  |  |  |
| Legend |         |             |  |  |  |  |  |  |
|        |         | Туре        |  |  |  |  |  |  |
|        | Picture | Orientation |  |  |  |  |  |  |
|        |         | Part Number |  |  |  |  |  |  |
|        | ·       |             |  |  |  |  |  |  |