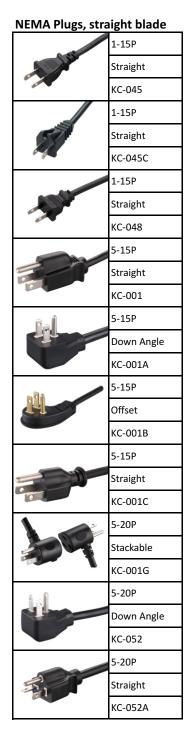

|        | 07      | Straight    |  |  |  |  |  |  |
|--------|---------|-------------|--|--|--|--|--|--|
|        |         | KC-002A     |  |  |  |  |  |  |
| Notes  |         |             |  |  |  |  |  |  |
|        |         |             |  |  |  |  |  |  |
|        |         |             |  |  |  |  |  |  |
|        |         |             |  |  |  |  |  |  |
|        |         |             |  |  |  |  |  |  |
| Legend |         |             |  |  |  |  |  |  |
|        |         | Туре        |  |  |  |  |  |  |
|        | Picture | Orientation |  |  |  |  |  |  |
|        |         | Part Number |  |  |  |  |  |  |
|        | ·       |             |  |  |  |  |  |  |