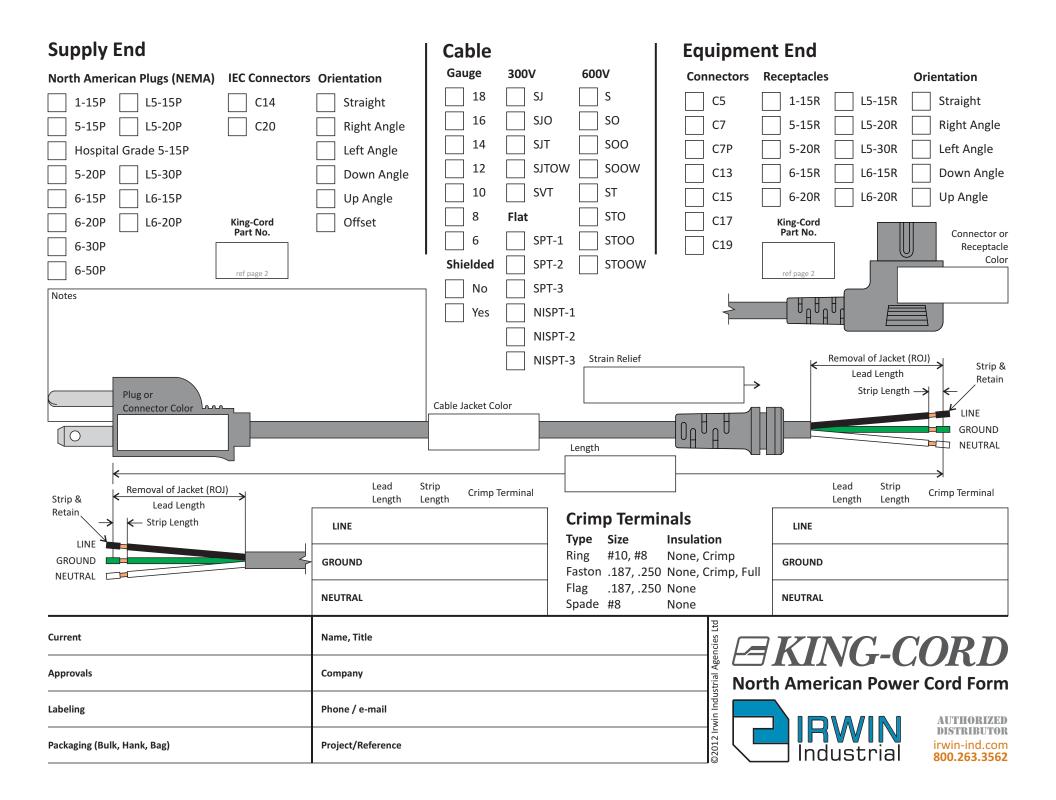

|        | 07      | Straight    |  |  |  |  |  |  |
|--------|---------|-------------|--|--|--|--|--|--|
|        |         | KC-002A     |  |  |  |  |  |  |
| Notes  |         |             |  |  |  |  |  |  |
|        |         |             |  |  |  |  |  |  |
|        |         |             |  |  |  |  |  |  |
|        |         |             |  |  |  |  |  |  |
|        |         |             |  |  |  |  |  |  |
| Legend |         |             |  |  |  |  |  |  |
|        |         | Туре        |  |  |  |  |  |  |
|        | Picture | Orientation |  |  |  |  |  |  |
|        |         | Part Number |  |  |  |  |  |  |
|        | ·       |             |  |  |  |  |  |  |

| IEMA Recepta          | cles, straight bl | ade | IEC Connectors | s, female   |
|-----------------------|-------------------|-----|----------------|-------------|
|                       | 5-15R             |     |                | C13         |
|                       | Straight          |     |                | Straight    |
|                       | KC-101            |     | KC-003         |             |
| IEMA Recepta          | cles, locking bla | ade |                | C13         |
|                       | L5-20R            |     | and the        | Right Angle |
| 3                     | Straight          |     |                | KC-003R     |
|                       | KC-089            |     |                | C13         |
|                       | L6-20R            |     |                | Down Angle  |
|                       | Straight          |     |                | KC-003P     |
|                       | KC-086            |     |                | C15         |
| EC Connectors, female |                   |     | 11             | Straight    |
|                       | C5                |     | U)             | KC-003H     |
|                       | Straight          |     |                | C17         |
|                       | KC-008            |     |                | Straight    |
|                       | C5                |     |                | KC-012      |
|                       | Right Angle       |     |                | C19         |
|                       | KC-008-R          |     |                | Straight    |
|                       | C7                |     |                | KC-003A     |
| S. Harrison           | Straight          |     |                | C19         |
|                       | KC-007            |     |                | Right Angle |

KC-023