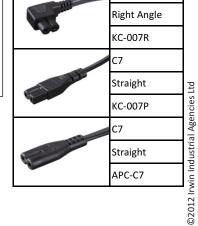

| IEMA Recepta          | cles, straight bl | ade | IEC Connectors | s, female   |
|-----------------------|-------------------|-----|----------------|-------------|
|                       | 5-15R             |     |                | C13         |
|                       | Straight          |     |                | Straight    |
|                       | KC-101            |     | KC-003         |             |
| IEMA Recepta          | cles, locking bla | ade |                | C13         |
|                       | L5-20R            |     | and the        | Right Angle |
| 3                     | Straight          |     |                | KC-003R     |
|                       | KC-089            |     |                | C13         |
|                       | L6-20R            |     |                | Down Angle  |
|                       | Straight          |     |                | KC-003P     |
|                       | KC-086            |     |                | C15         |
| EC Connectors, female |                   |     | 11             | Straight    |
|                       | C5                |     | U)             | KC-003H     |
|                       | Straight          |     |                | C17         |
|                       | KC-008            |     |                | Straight    |
|                       | C5                |     |                | KC-012      |
|                       | Right Angle       |     |                | C19         |
|                       | KC-008-R          |     |                | Straight    |
|                       | C7                |     |                | KC-003A     |
| S. Harrison           | Straight          |     |                | C19         |
|                       | KC-007            |     |                | Right Angle |