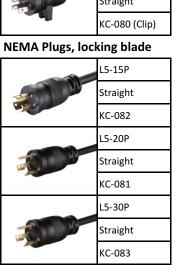

|        | 07      | Straight    |  |  |  |  |  |  |
|--------|---------|-------------|--|--|--|--|--|--|
|        |         | KC-002A     |  |  |  |  |  |  |
| Notes  |         |             |  |  |  |  |  |  |
|        |         |             |  |  |  |  |  |  |
|        |         |             |  |  |  |  |  |  |
|        |         |             |  |  |  |  |  |  |
|        |         |             |  |  |  |  |  |  |
| Legend |         |             |  |  |  |  |  |  |
|        |         | Туре        |  |  |  |  |  |  |
|        | Picture | Orientation |  |  |  |  |  |  |
|        |         | Part Number |  |  |  |  |  |  |
|        | ·       |             |  |  |  |  |  |  |