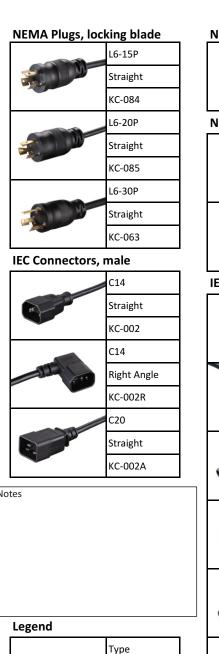

|        | 07      | Straight    |  |  |  |  |  |  |
|--------|---------|-------------|--|--|--|--|--|--|
|        |         | KC-002A     |  |  |  |  |  |  |
| Notes  |         |             |  |  |  |  |  |  |
|        |         |             |  |  |  |  |  |  |
|        |         |             |  |  |  |  |  |  |
|        |         |             |  |  |  |  |  |  |
|        |         |             |  |  |  |  |  |  |
| Legend |         |             |  |  |  |  |  |  |
|        |         | Туре        |  |  |  |  |  |  |
|        | Picture | Orientation |  |  |  |  |  |  |
|        |         | Part Number |  |  |  |  |  |  |
|        | ·       |             |  |  |  |  |  |  |